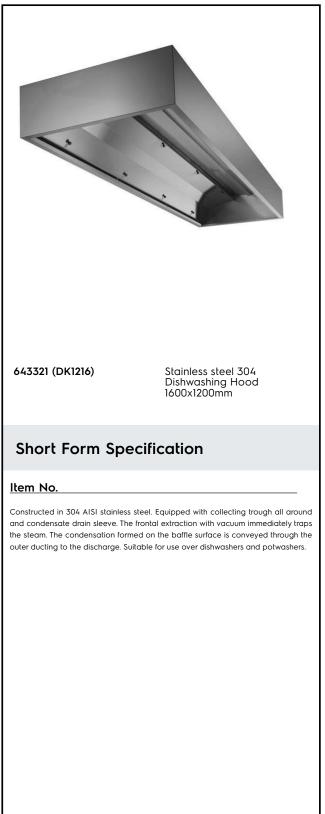

### Ventilation Equipment 304 S/S Dishwasher Hood 1600X1200mm

| Main | Features |
|------|----------|

- External panels with upturned edges to avoid injuries.
- Low noise level.

#### Construction

- Eyebolts and screw anchors for ceiling installation.
- Outlet holes are sized in order to minimize drops in pressure.
- Internal baffle to facilitate steam condensation and collection.
- Large perimetral gutter to collect steam condensation.
- Entirely constructed in 304 AISI stainless steel.

#### Air Emission:

Air capacity: 643321 (DK1216)

2200 mc/h