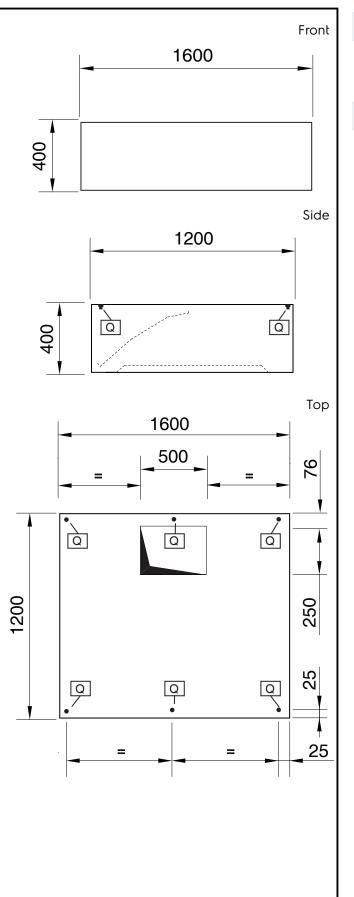

### Key Information:

| External dimensions, Width:  | 1600 mm |
|------------------------------|---------|
| External dimensions, Depth:  | 1200 mm |
| External dimensions, Height: | 400 mm  |
| Net weight:                  | 47 kg   |